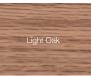

#### ACCENTS WOODTONES MODEL SELECTION CHART

| Select Your Garage                   | e Door Mode            | I                        |        |         |                     |         |      |       |      |
|--------------------------------------|------------------------|--------------------------|--------|---------|---------------------|---------|------|-------|------|
| BETTER                               |                        |                          |        |         | BEST                |         |      |       |      |
| nsulation Type  1-13/16" Polystyrene |                        |                          |        |         | 1-7/8" Polyurethane |         |      |       |      |
| R-value                              |                        | R-9.65                   |        | R-10.29 | R-                  | R-16.55 |      | R-1   | 7.54 |
| Backing                              |                        | Steel                    |        |         | Steel               |         |      |       |      |
| Construction Type                    | Medium Duty Heavy Duty |                          |        |         | Heavy Duty          |         |      |       |      |
| Panel Style / Model Numb             | er                     |                          |        |         |                     |         |      |       |      |
| Short Raised Panel                   | 2283                   |                          |        |         |                     |         | 2216 |       |      |
| Long Raised Panel                    | 4283                   |                          |        |         |                     |         | 4216 |       |      |
| Stamped Carriage Short               |                        | 5283                     |        |         | 5216                |         |      |       |      |
| Stamped Carriage Long                |                        | 5983                     |        |         | 5916                |         |      |       |      |
| Stamped Shaker                       |                        |                          | 2583   |         |                     | 2518    |      |       |      |
| Flush Carriage House                 |                        |                          |        |         |                     |         |      |       | 5217 |
| Planks                               |                        |                          |        | 3285P   |                     |         |      | 3216P |      |
| Personalize Your G                   | arage Door             |                          |        |         |                     |         |      |       |      |
| Accents Woodtones <sup>1</sup>       |                        |                          |        |         |                     |         |      |       |      |
| Walnut                               | •                      | •                        | •      | •       | •                   | •       | •    | •     |      |
| Driftwood                            | •                      | •                        | •      | •       | •                   | •       | •    | •     |      |
| Mahogany                             | •                      | •                        |        | •       | •                   |         | •    | •     | •    |
| Cedar                                | •                      | •                        |        | •       | •                   |         | •    | •     | •    |
| Dark Oak                             | •                      | •                        |        | •       | •                   |         | •    | •     | •    |
| Light Oak                            | •                      | •                        |        | •       | •                   |         | •    | •     | •    |
| Designer Glass All Models            |                        | ampton, newport, and flo | rence. | 1       | T                   |         |      |       | 1    |
| Hawthorne                            | •                      |                          |        |         |                     |         | •    |       |      |
| Somerset                             | •                      |                          |        |         |                     |         | •    |       |      |
| Temple                               | •                      |                          |        |         |                     |         | •    |       |      |
| LaSalle                              |                        | •                        | •      | •       | •                   | •       |      | •     | •    |