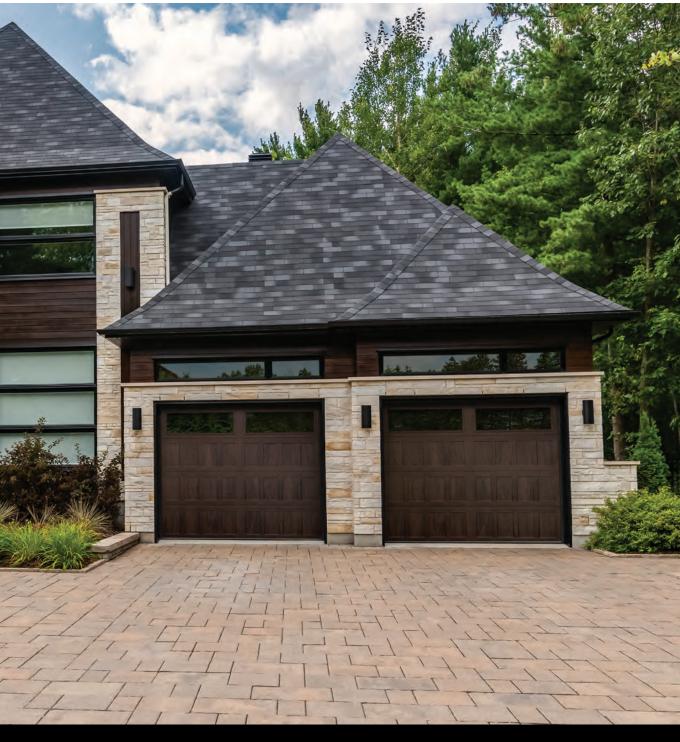

### **ACCENTS WOODTONES**

Featuring the most advanced, highest resolution finishes available, Accents Woodtones accurately portray a non-repeating wood grain to achieve the warmth, appeal, and beauty of a handcrafted wood garage door while providing the strength and durability of steel.

## **GARAGE DOOR STYLES** Long Raised Panel Stamped Carriage Long Stamped Carriage Short Stamped Shaker Flush Carriage House shown in design 33

Long Raised Panel, Model 4216 shown in walnut with optional tinted glass and prairie window inserts.