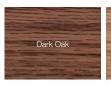

Stamped Carriage Long Panel, Model 5983 shown in driftwood with optional plain glass, madison window inserts and standard spade hardware.

Flush Carriage House, Model 5217-D33 shown in dark oak with optional plain glass and madison window inserts delivers the image of a carriage house overlay garage door on a completely flat surface. Add wrought iron hardware to complete the look.

#### ACCENTS WOODTONES MODEL SELECTION CHART

| Select Your Garage                   | e Door Mode            | I                        |        |         |                     |         |      |       |      |
|--------------------------------------|------------------------|--------------------------|--------|---------|---------------------|---------|------|-------|------|
| BETTER                               |                        |                          |        |         | BEST                |         |      |       |      |
| nsulation Type  1-13/16" Polystyrene |                        |                          |        |         | 1-7/8" Polyurethane |         |      |       |      |
| R-value                              |                        | R-9.65                   |        | R-10.29 | R-                  | R-16.55 |      | R-1   | 7.54 |
| Backing                              |                        | Steel                    |        |         | Steel               |         |      |       |      |
| Construction Type                    | Medium Duty Heavy Duty |                          |        |         | Heavy Duty          |         |      |       |      |
| Panel Style / Model Numb             | er                     |                          |        |         |                     |         |      |       |      |
| Short Raised Panel                   | 2283                   |                          |        |         |                     |         | 2216 |       |      |
| Long Raised Panel                    | 4283                   |                          |        |         |                     |         | 4216 |       |      |
| Stamped Carriage Short               |                        | 5283                     |        |         | 5216                |         |      |       |      |
| Stamped Carriage Long                |                        | 5983                     |        |         | 5916                |         |      |       |      |
| Stamped Shaker                       |                        |                          | 2583   |         |                     | 2518    |      |       |      |
| Flush Carriage House                 |                        |                          |        |         |                     |         |      |       | 5217 |
| Planks                               |                        |                          |        | 3285P   |                     |         |      | 3216P |      |
| Personalize Your G                   | arage Door             |                          |        |         |                     |         |      |       |      |
| Accents Woodtones <sup>1</sup>       |                        |                          |        |         |                     |         |      |       |      |
| Walnut                               | •                      | •                        | •      | •       | •                   | •       | •    | •     |      |
| Driftwood                            | •                      | •                        | •      | •       | •                   | •       | •    | •     |      |
| Mahogany                             | •                      | •                        |        | •       | •                   |         | •    | •     | •    |
| Cedar                                | •                      | •                        |        | •       | •                   |         | •    | •     | •    |
| Dark Oak                             | •                      | •                        |        | •       | •                   |         | •    | •     | •    |
| Light Oak                            | •                      | •                        |        | •       | •                   |         | •    | •     | •    |
| Designer Glass All Models            |                        | ampton, newport, and flo | rence. | 1       | T                   |         |      |       | 1    |
| Hawthorne                            | •                      |                          |        |         |                     |         | •    |       |      |
| Somerset                             | •                      |                          |        |         |                     |         | •    |       |      |
| Temple                               | •                      |                          |        |         |                     |         | •    |       |      |
| LaSalle                              |                        | •                        | •      | •       | •                   | •       |      | •     | •    |