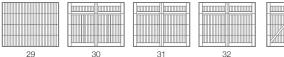

## **GARAGE DOOR STYLES** Long Raised Panel Stamped Carriage Long Stamped Carriage Short Stamped Shaker Flush Carriage House shown in design 33

Long Raised Panel, Model 4216 shown in walnut with optional tinted glass and prairie window inserts.