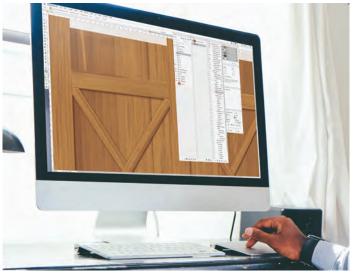

Step 2: Digitally Craft Each Door
High-resolution digital scanning captures
each detail of the wood and allows our
design engineers to digitally construct each
door board-by-board. This craftsmanship
provides a non-repeating grain pattern that
reflects the true color and appeal of real
wood.