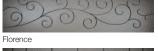

#### **DESIGNER GLASS**

Frosted

Short Panel

Plain

Hawthorne

Somerset

Hampton

Newport

Temple

Hawthorne shown with platinum leading

Somerset shown with platinum leading

Hampton

Newport

Temple

LaSalle not available in 18" sections Hawthorne and Somerset also available with brass leading.

**EXTERIOR HARDWARE** Permanent

#### ACCENTS WOODTONES MODEL SELECTION CHART

| Select Your Garage                   | e Door Mode            | I                        |        |         |                     |         |      |       |      |
|--------------------------------------|------------------------|--------------------------|--------|---------|---------------------|---------|------|-------|------|
| BETTER                               |                        |                          |        |         | BEST                |         |      |       |      |
| nsulation Type  1-13/16" Polystyrene |                        |                          |        |         | 1-7/8" Polyurethane |         |      |       |      |
| R-value                              |                        | R-9.65                   |        | R-10.29 | R-                  | R-16.55 |      | R-1   | 7.54 |
| Backing                              |                        | Steel                    |        |         | Steel               |         |      |       |      |
| Construction Type                    | Medium Duty Heavy Duty |                          |        |         | Heavy Duty          |         |      |       |      |
| Panel Style / Model Numb             | er                     |                          |        |         |                     |         |      |       |      |
| Short Raised Panel                   | 2283                   |                          |        |         |                     |         | 2216 |       |      |
| Long Raised Panel                    | 4283                   |                          |        |         |                     |         | 4216 |       |      |
| Stamped Carriage Short               |                        | 5283                     |        |         | 5216                |         |      |       |      |
| Stamped Carriage Long                |                        | 5983                     |        |         | 5916                |         |      |       |      |
| Stamped Shaker                       |                        |                          | 2583   |         |                     | 2518    |      |       |      |
| Flush Carriage House                 |                        |                          |        |         |                     |         |      |       | 5217 |
| Planks                               |                        |                          |        | 3285P   |                     |         |      | 3216P |      |
| Personalize Your G                   | arage Door             |                          |        |         |                     |         |      |       |      |
| Accents Woodtones <sup>1</sup>       |                        |                          |        |         |                     |         |      |       |      |
| Walnut                               | •                      | •                        | •      | •       | •                   | •       | •    | •     |      |
| Driftwood                            | •                      | •                        | •      | •       | •                   | •       | •    | •     |      |
| Mahogany                             | •                      | •                        |        | •       | •                   |         | •    | •     | •    |
| Cedar                                | •                      | •                        |        | •       | •                   |         | •    | •     | •    |
| Dark Oak                             | •                      | •                        |        | •       | •                   |         | •    | •     | •    |
| Light Oak                            | •                      | •                        |        | •       | •                   |         | •    | •     | •    |
| Designer Glass All Models            |                        | ampton, newport, and flo | rence. | 1       | T                   |         |      |       | 1    |
| Hawthorne                            | •                      |                          |        |         |                     |         | •    |       |      |
| Somerset                             | •                      |                          |        |         |                     |         | •    |       |      |
| Temple                               | •                      |                          |        |         |                     |         | •    |       |      |
| LaSalle                              |                        | •                        | •      | •       | •                   | •       |      | •     | •    |