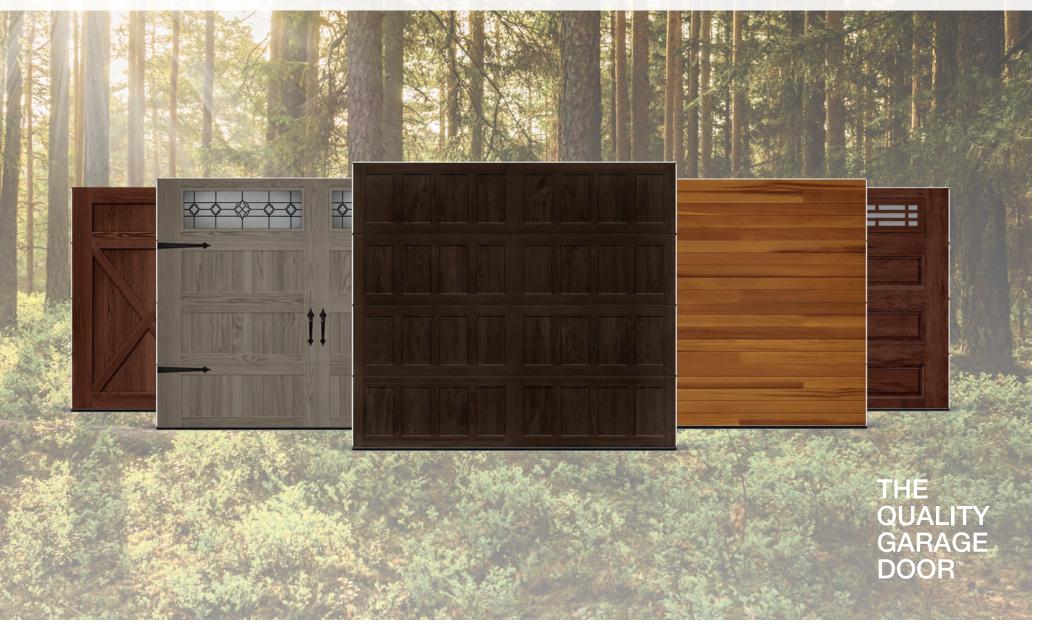

### **ACCENTS WOODTONES**

Featuring the most advanced, highest resolution finishes available, Accents Woodtones accurately portray a non-repeating wood grain to achieve the warmth, appeal, and beauty of a handcrafted wood garage door while providing the strength and durability of steel.

## **GARAGE DOOR STYLES** Long Raised Panel Stamped Carriage Long Stamped Carriage Short Stamped Shaker Flush Carriage House shown in design 33

Long Raised Panel, Model 4216 shown in walnut with optional tinted glass and prairie window inserts.