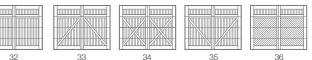

## **GARAGE DOOR STYLES** Long Raised Panel Stamped Carriage Long Stamped Carriage Short Stamped Shaker Flush Carriage House shown in design 33

Long Raised Panel, Model 4216 shown in walnut with optional tinted glass and prairie window inserts.