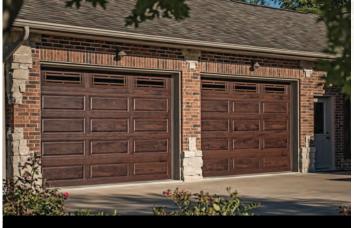

Stamped Carriage Long Panel, Model 5983 shown in driftwood with optional plain glass, madison window inserts and standard spade hardware.

Flush Carriage House, Model 5217-D33 shown in dark oak with optional plain glass and madison window inserts delivers the image of a carriage house overlay garage door on a completely flat surface. Add wrought iron hardware to complete the look.