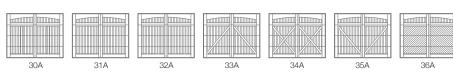

l tinted glass and prairie window inserts.



Stamped Carriage Long Panel, Model 5983 shown in driftwood with optional plain glass, madison window inserts and standard spade hardware.



Flush Carriage House, Model 5217-D33 shown in dark oak with optional plain glass and madison window inserts delivers the image of a carriage house overlay garage door on a completely flat surface. Add wrought iron hardware to complete the look.



Planks, Model 3285P shown in cedar.

Planks

#### ACCENTS WOODTONES















#### **Limited Lifetime Warranty**

Part of owning a C.H.I. garage door is knowing that you can rely on the industry's best warranty. To maintain proper operation, an annual service inspection by a C.H.I. dealer is encouraged.







#### **5217 FLUSH CARRIAGE HOUSE DESIGNS**







#### WINDOW INSERTS

Short Raised Panel



2-4 Piece Sunburst



8 Piece Sunburst



7 Piece Sunburst



6 Piece Sunburst



5 Piece Sunburst





Cascade





Waterton



Sherwood



Cathedral

#### Long Raised Panel





4 Piece Sunburst



3 Piece Sunburst



Stockton



2-2 Piece Arched Stockton



4 Piece Arched Stockton



Madison



2-2 Piece Arched Madison



4 Piece Arched Madison



Cascade





Waterton



Sherwood

#### Stamped Carriage House Short and Long, Stamped Shaker, Flush Carriage House, Planks







2-2 Piece Arched Stockton



3 Piece Arched Stockton



4 Piece Arched Stockton





2-2 Piece Arched Madison



3 Piece Arched Madison



4 Piece Arched Madison



#### **GLASS**









Seeded

Plain is available as polycarbonate. Seeded not available on Short/Long Ra