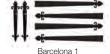

Temple

Hawthorne shown with platinum leading

Somerset shown with platinum leading

Hampton

Newport

Temple

LaSalle not available in 18" sections Hawthorne and Somerset also available with brass leading.

**EXTERIOR HARDWARE** Permanent