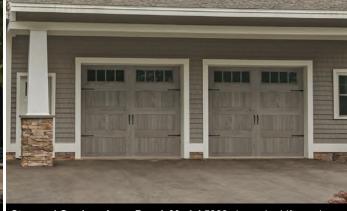

## **GARAGE DOOR STYLES** Long Raised Panel Stamped Carriage Long Stamped Carriage Short Stamped Shaker Flush Carriage House shown in design 33

Long Raised Panel, Model 4216 shown in walnut with optional tinted glass and prairie window inserts.