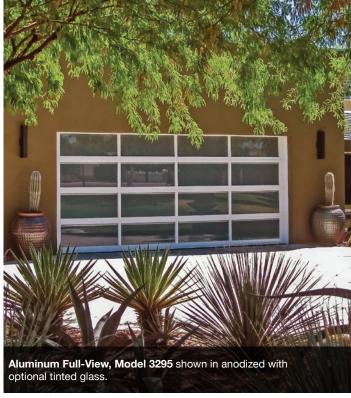

### MODERN PERFECTION

### **ALUMINUM FULL-VIEW**

A dramatic statement, made to fit your contemporary garage door application. Our aluminum full-view garage doors are expertly engineered of aluminum and glass that will give your home the perfect blend of industrial and ultra modern.

# GARAGE DOOR STYLES

Full-View





### **ALUMINUM FULL-VIEW PERSONALIZING OPTIONS**







Comes standard



#### **Limited Lifetime Warranty**

Part of owning a C.H.I. garage door is knowing that you can rely on the industry's best warranty. To maintain proper operation, an annual service inspection by a C.H.I. dealer is encouraged.







### GLASS











Clear Laminated

### ALUMINUM FULL-VIEW MODEL SELECTION CHART

### Select Your Garage Door Model

Insulation Type

No Insulation



| R-value                    | R-0.0      |
|----------------------------|------------|
| Backing                    | Aluminum   |
| Construction Type          | Heavy Duty |
| Panel Style / Model Number |            |
| Full-View                  | 3295       |

<sup>1</sup> Refer to your local C.H.I. Dealer for exact color match.

#