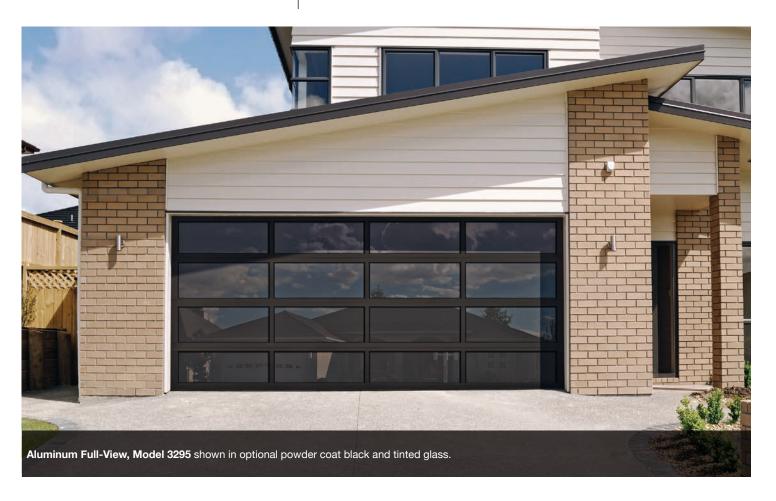

### **ALUMINUM FULL-VIEW**

A dramatic statement, made to fit your contemporary garage door application. Our aluminum full-view garage doors are expertly engineered of aluminum and glass that will give your home the perfect blend of industrial and ultra modern.

# GARAGE DOOR STYLES

Full-View