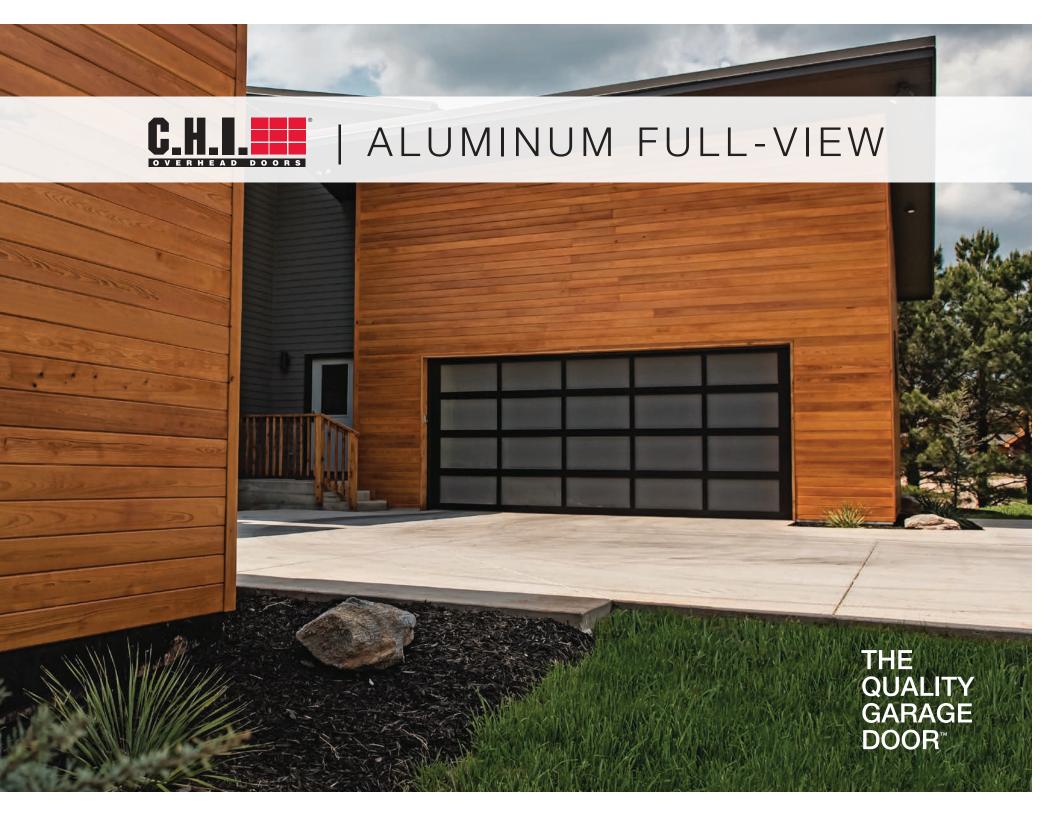

### MODERN PERFECTION

### **ALUMINUM FULL-VIEW**

A dramatic statement, made to fit your contemporary garage door application. Our aluminum full-view garage doors are expertly engineered of aluminum and glass that will give your home the perfect blend of industrial and ultra modern.