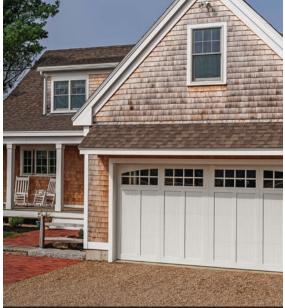

#### **GARAGE DOOR STYLES**

Steel Overlay Carriage House

Wood Overlay Carriage House

Fiberglass Overlay Carriage House

Fiberglass Overlay Carriage House, Model 5830 shown in white with optional 4 piece stockton madison window designs and tinted glass.