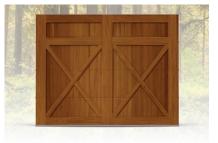

#### **GARAGE DOOR STYLES**

Steel Overlay Carriage House

Wood Overlay Carriage House

Fiberglass Overlay Carriage House

Fiberglass Overlay Carriage House, Model 5830 shown in white with optional 4 piece stockton madison window designs and tinted glass.