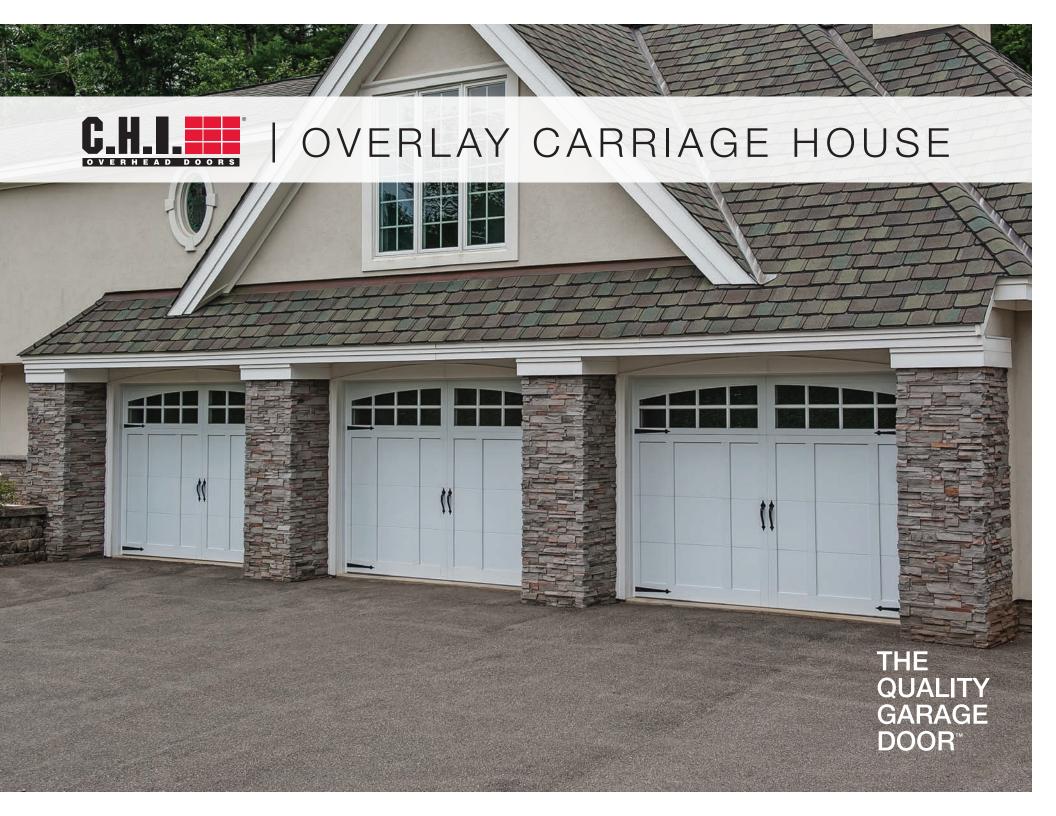

# CLASSIC STYLE IN A BOLD WAY

# **OVERLAY CARRIAGE HOUSE**

C.H.I.'s line of carriage style doors are carefully crafted, resulting in an exceptional collection of traditional doors. Whether you prefer the strength of steel, the durability of fiberglass or the beauty of rich, natural wood, you'll find the garage doors you want here with details you won't find anywhere else.