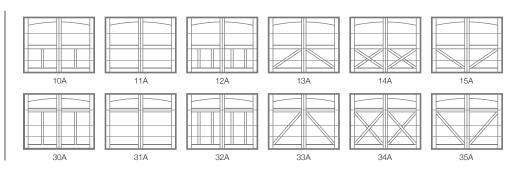

# CLASSIC STYLE IN A BOLD WAY

# **OVERLAY CARRIAGE HOUSE**

C.H.I.'s line of carriage style doors are carefully crafted, resulting in an exceptional collection of traditional doors. Whether you prefer the strength of steel, the durability of fiberglass or the beauty of rich, natural wood, you'll find the garage doors you want here with details you won't find anywhere else.

#### **GARAGE DOOR STYLES**



Steel Overlay Carriage House



Wood Overlay Carriage House



Fiberglass Overlay Carriage House





Fiberglass Overlay Carriage House, Model 5830 shown in white with optional 4 piece stockton madison window designs and tinted glass.



# OVERLAY CARRIAGE HOUSE PERSONALIZING OPTIONS\*

\*Not all options shown are available with every model.

















Overlay - Single Row





2-2 Piece Arched Stockton



4 Piece Arched Stockton



2-2 Piece Arched Madison



4 Piece Arched Madison

Overlay - Double Row



Stockton



2-2 Piece Arched Stockton



4 Piece Arched Stockton



Madison



2-2 Piece Arched Madison



4 Piece Arched Madison

### GLASS



Plain available as polycarbonate



Frosted



Tinted



Obscure



Glue Chip



Seeded

# EXTERIOR HARDWARE



Spade standard

Permanent



Wrought Iron



Barcelona 1



Barcelona 2

Magnetic



Ashford



Clavos

# OVERLAY CARRIAGE HOUSE MODEL SELECTION CHART





# Want Overlay Carriage House without the maintenance?

Check out Flush Overlay garage doors. They are completely flat, utilizing full color digital imaging to achieve the appearance of a real overlay carriage house garage doo