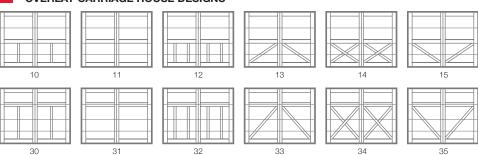

# CLASSIC STYLE IN A BOLD WAY

# **OVERLAY CARRIAGE HOUSE**

C.H.I.'s line of carriage style doors are carefully crafted, resulting in an exceptional collection of traditional doors. Whether you prefer the strength of steel, the durability of fiberglass or the beauty of rich, natural wood, you'll find the garage doors you want here with details you won't find anywhere else.

#### **GARAGE DOOR STYLES**



Steel Overlay Carriage House



Wood Overlay Carriage House



Fiberglass Overlay Carriage House





Fiberglass Overlay Carriage House, Model 5830 shown in white with optional 4 piece stockton madison window designs and tinted glass.



# OVERLAY CARRIAGE HOUSE PERSONALIZING OPTIONS\*

\*Not all options shown are available with every model.

















Overlay - Single Row





2-2 Piece Arched Stockton



4 Piece Arched Stockton



2-2 Piece Arched Madison



4 Piece Arched Madison

Overlay - Double Row



Stockton



2-2 Piece Arched Stockton



4 Piece Arched Stockton



Madison



2-2 Piece Arched Madison



4 Piece Arched Madison

### GLASS



Plain available as polycarbonate



Frosted



Tinted



Obscure



Glue Chip



Seeded

# EXTERIOR HARDWARE



Spade standard

Permanent



Wrought Iron



Barcelona 1



Barcelona 2

Magnetic



Ashford



Clavos

# OVERLAY CARRIAGE HOUSE MODEL SELECTION CHART





# Want Overlay Carriage House without the maintenance?

Check out Flush Overlay garage doors. They are completely flat, utilizing full color digital imaging to achieve the appearance of a real overlay carriage house garage d