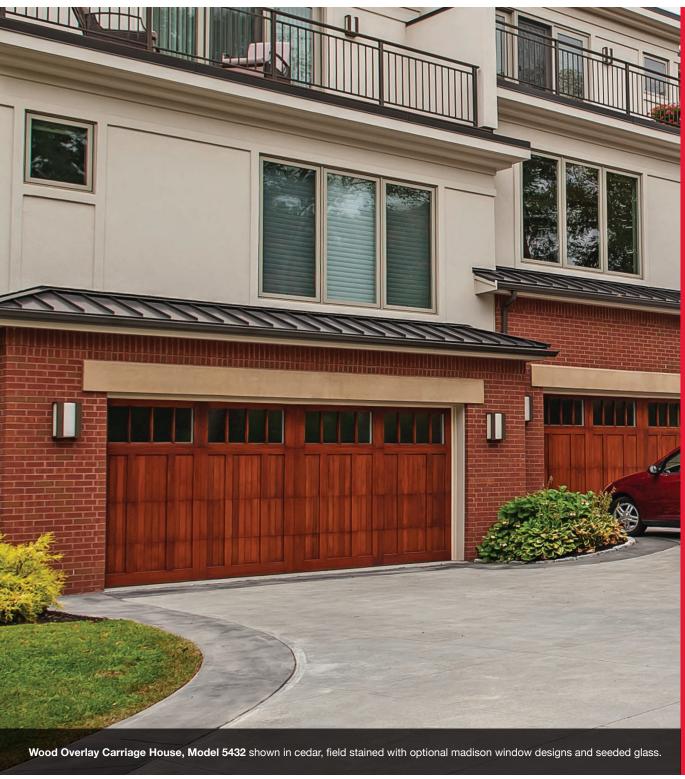

# **OVERLAY CARRIAGE HOUSE**

C.H.I.'s line of carriage style doors are carefully crafted, resulting in an exceptional collection of traditional doors. Whether you prefer the strength of steel, the durability of fiberglass or the beauty of rich, natural wood, you'll find the garage doors you want here with details you won't find anywhere else.

#### **GARAGE DOOR STYLES**

Steel Overlay Carriage House

Wood Overlay Carriage House

Fiberglass Overlay Carriage House

Fiberglass Overlay Carriage House, Model 5830 shown in white with optional 4 piece stockton madison window designs and tinted glass.