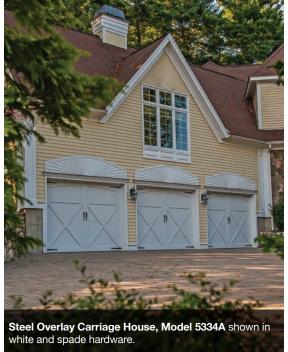

#### **GARAGE DOOR STYLES**

Steel Overlay Carriage House

Wood Overlay Carriage House

Fiberglass Overlay Carriage House

Fiberglass Overlay Carriage House, Model 5830 shown in white with optional 4 piece stockton madison window designs and tinted glass.