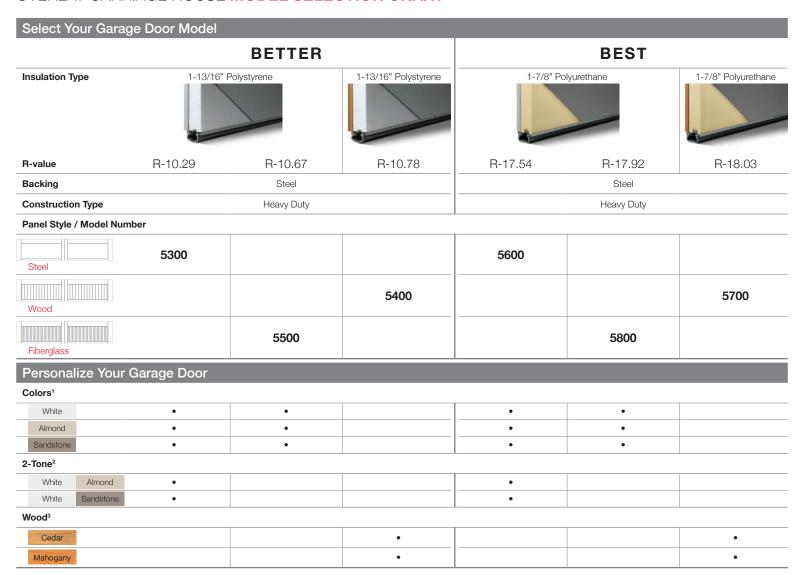

#### **GARAGE DOOR STYLES**

Steel Overlay Carriage House

Wood Overlay Carriage House

Fiberglass Overlay Carriage House

Fiberglass Overlay Carriage House, Model 5830 shown in white with optional 4 piece stockton madison window designs and tinted glass.