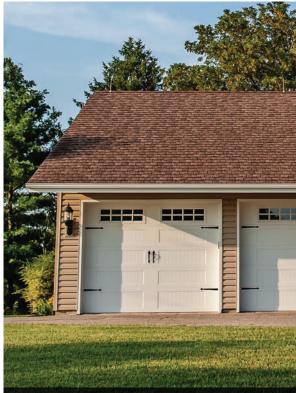

## STAMPED CARRIAGE HOUSE

Rustic craftsmanship brings unparalleled warmth and individuality to our line of carriage house style garage doors. Built with handcrafted details and a deeply embossed wood grain finish, this series perfectly captures the appeal of traditional carriage house doors.