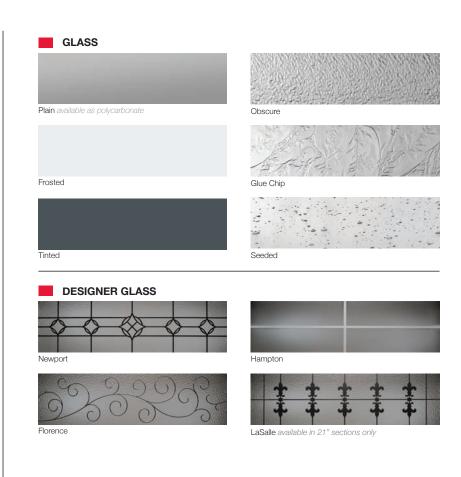

#### STAMPED CARRIAGE HOUSE MODEL SELECTION CHART

| Select Your Garag                       | ge Door Model      |                      |                      |                     |
|-----------------------------------------|--------------------|----------------------|----------------------|---------------------|
|                                         | GOOD               | BETTER               |                      | BEST                |
| Insulation Type                         | No Insulation      | 1-3/8" Polystyrene   | 1-13/16" Polystyrene | 1-7/8" Polyurethane |
|                                         |                    |                      |                      |                     |
| R-value                                 | R-0.0              | R-7.94               | R-9.65               | R-17.19             |
| Backing                                 | _                  | Vinyl                | Steel                | Steel               |
| Construction Type                       | Standard           | Standard             | Medium Duty          | Heavy Duty          |
| Panel Style / Model Num                 | iber               |                      |                      |                     |
| Stamped Short                           | 5250               | 5251                 | 5283                 | 5216                |
| Stamped Long                            | 5950               | 5951                 | 5983                 | 5916                |
| Personalize Your                        | Garage Door        |                      |                      |                     |
| Colors <sup>1</sup> All Models are avai | ilable in: White A | Almond Sandstone Bro | wn Desert Tan        |                     |
| Bronze                                  |                    |                      |                      | •                   |
| Black                                   |                    |                      |                      | •                   |
| Painted Woodtones                       | •                  | •                    |                      |                     |
| Accents Woodtones <sup>1</sup>          |                    |                      | •                    | •                   |
| Designer Glass                          |                    |                      | •                    | •                   |