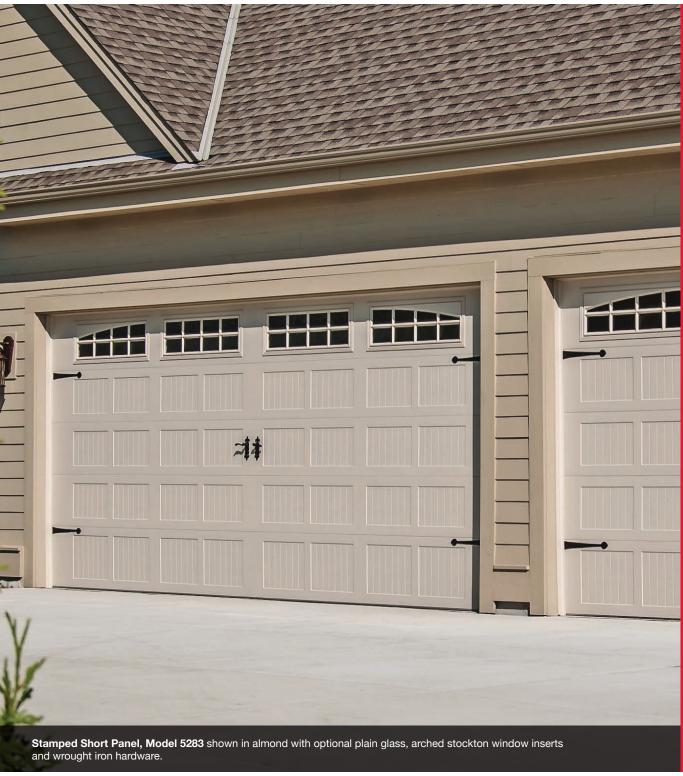

#### **GARAGE DOOR STYLES**

Stamped Short

Stamped Long

sandstone with optional plain glass, stockton window inserts and wrought iron hardware.

Light Oak

Dark Oak

Black