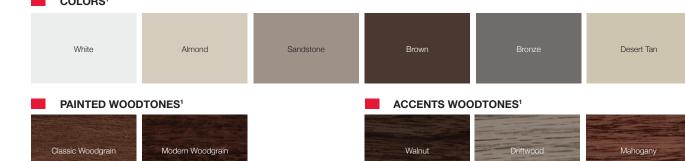

#### STAMPED CARRIAGE HOUSE MODEL SELECTION CHART

| Select Your Garag                       | ge Door Model      |                      |                      |                     |
|-----------------------------------------|--------------------|----------------------|----------------------|---------------------|
|                                         | GOOD               | BETTER               |                      | BEST                |
| Insulation Type                         | No Insulation      | 1-3/8" Polystyrene   | 1-13/16" Polystyrene | 1-7/8" Polyurethane |
|                                         |                    |                      |                      |                     |
| R-value                                 | R-0.0              | R-7.94               | R-9.65               | R-17.19             |
| Backing                                 | _                  | Vinyl                | Steel                | Steel               |
| Construction Type                       | Standard           | Standard             | Medium Duty          | Heavy Duty          |
| Panel Style / Model Num                 | iber               |                      |                      |                     |
| Stamped Short                           | 5250               | 5251                 | 5283                 | 5216                |
| Stamped Long                            | 5950               | 5951                 | 5983                 | 5916                |
| Personalize Your                        | Garage Door        |                      |                      |                     |
| Colors <sup>1</sup> All Models are avai | ilable in: White A | Almond Sandstone Bro | wn Desert Tan        |                     |
| Bronze                                  |                    |                      |                      | •                   |
| Black                                   |                    |                      |                      | •                   |
| Painted Woodtones                       | •                  | •                    |                      |                     |
| Accents Woodtones <sup>1</sup>          |                    |                      | •                    | •                   |
| Designer Glass                          |                    |                      | •                    | •                   |

<sup>1</sup> Refer to your local C.H.I. Dealer for exact color and woodtones match.