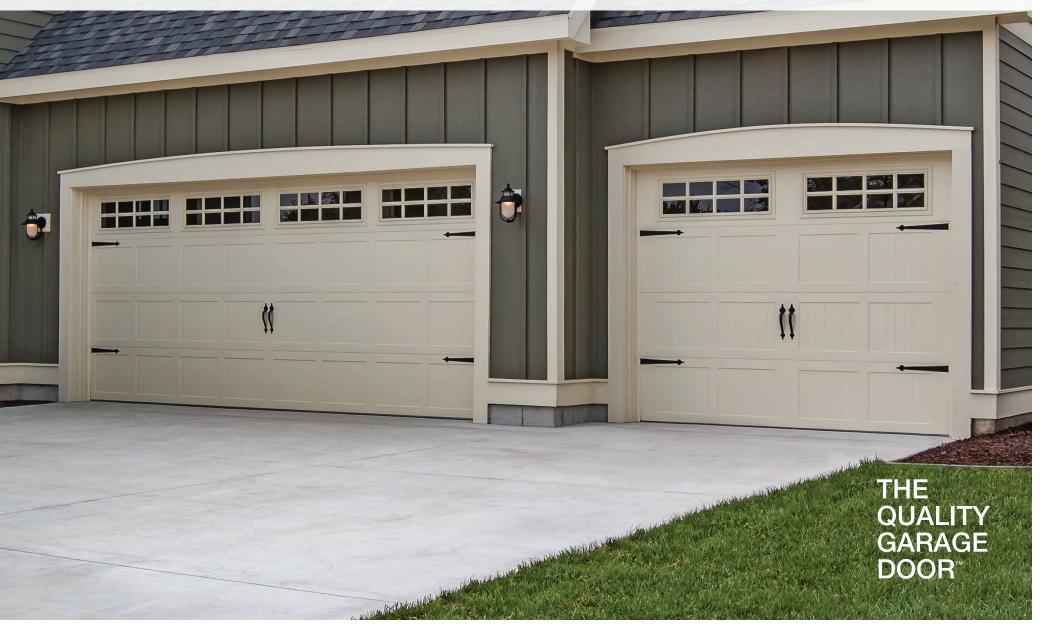

## STAMPED CARRIAGE HOUSE

Rustic craftsmanship brings unparalleled warmth and individuality to our line of carriage house style garage doors. Built with handcrafted details and a deeply embossed wood grain finish, this series perfectly captures the appeal of traditional carriage house doors.

#### **GARAGE DOOR STYLES**

Stamped Short

Stamped Long

sandstone with optional plain glass, stockton window inserts and wrought iron hardware.

Light Oak

Dark Oak

Black