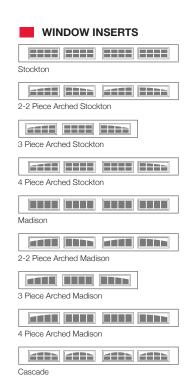

#### **GARAGE DOOR STYLES**

Stamped Short

Stamped Long

sandstone with optional plain glass, stockton window inserts and wrought iron hardware.

Light Oak

Dark Oak

Black