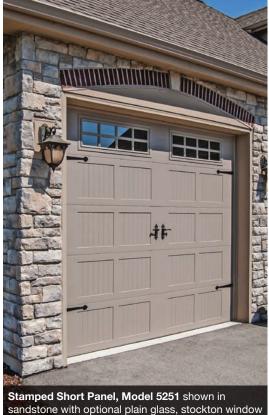

#### **GARAGE DOOR STYLES**

Stamped Short

Stamped Long

sandstone with optional plain glass, stockton window inserts and wrought iron hardware.

Light Oak

Dark Oak

Black