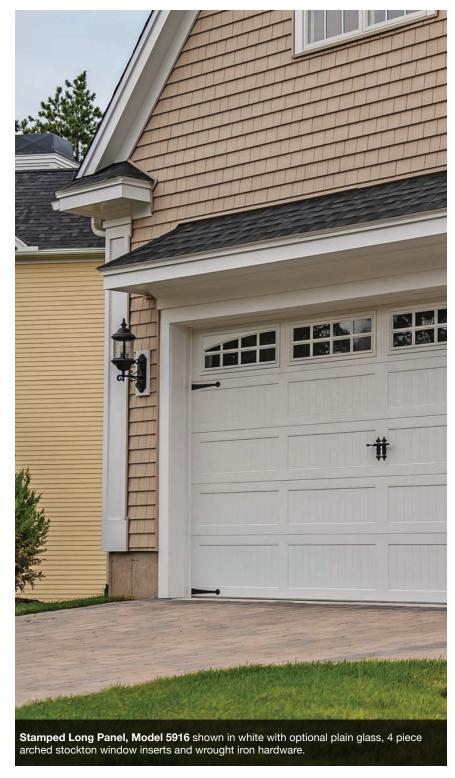

#### **GARAGE DOOR STYLES**

Stamped Short

Stamped Long

sandstone with optional plain glass, stockton window inserts and wrought iron hardware.

Light Oak

Dark Oak

Black