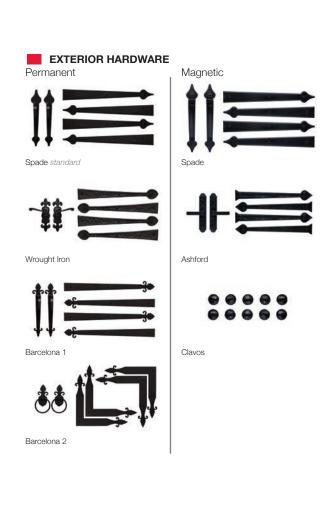

#### STAMPED CARRIAGE HOUSE MODEL SELECTION CHART

| Select Your Garag                       | ge Door Model      |                      |                      |                     |
|-----------------------------------------|--------------------|----------------------|----------------------|---------------------|
|                                         | GOOD               | BETTER               |                      | BEST                |
| Insulation Type                         | No Insulation      | 1-3/8" Polystyrene   | 1-13/16" Polystyrene | 1-7/8" Polyurethane |
|                                         |                    |                      |                      |                     |
| R-value                                 | R-0.0              | R-7.94               | R-9.65               | R-17.19             |
| Backing                                 | _                  | Vinyl                | Steel                | Steel               |
| Construction Type                       | Standard           | Standard             | Medium Duty          | Heavy Duty          |
| Panel Style / Model Num                 | iber               |                      |                      |                     |
| Stamped Short                           | 5250               | 5251                 | 5283                 | 5216                |
| Stamped Long                            | 5950               | 5951                 | 5983                 | 5916                |
| Personalize Your                        | Garage Door        |                      |                      |                     |
| Colors <sup>1</sup> All Models are avai | ilable in: White A | Almond Sandstone Bro | wn Desert Tan        |                     |
| Bronze                                  |                    |                      |                      | •                   |
| Black                                   |                    |                      |                      | •                   |
| Painted Woodtones                       | •                  | •                    |                      |                     |
| Accents Woodtones <sup>1</sup>          |                    |                      | •                    | •                   |
| Designer Glass                          |                    |                      | •                    | •                   |