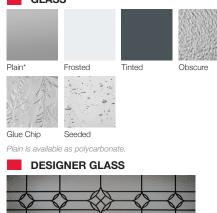

### STAMPED SHAKER PERSONALIZING OPTIONS

Not all options shown are available with every model.

| tompoint |  |
|----------|--|
|          |  |
|          |  |
|          |  |
|          |  |
| loronoo  |  |

#### STAMPED SHAKER MODEL SELECTION CHART

| Select Your Garage Door Model          |                     |                     |                      |                     |  |  |
|----------------------------------------|---------------------|---------------------|----------------------|---------------------|--|--|
|                                        | GOOD                | BETTER              |                      | BEST                |  |  |
| Insulation Type                        | No Insulation       | 1-3/8" Polystyrene  | 1-13/16" Polystyrene | 1-7/8" Polyurethane |  |  |
| R-value                                | _                   | R-7.94              | R-9.65               | R-16.55             |  |  |
| Backing                                | _                   | Vinyl               | Steel                | Steel               |  |  |
| Construction Type                      | Standard            | Standard            | Medium Duty          | Heavy Duty          |  |  |
| Panel Style / Model Number             |                     |                     |                      |                     |  |  |
| Stamped Shaker                         | 2550                | 2551                | 2583                 | 2518                |  |  |
| Personalize Your Garage Door           |                     |                     |                      |                     |  |  |
| Colors <sup>1</sup> All Models are ava | ailable in: White A | Imond Sandstone Bro | wn Desert Tan        |                     |  |  |
| Bronze                                 |                     |                     |                      | •                   |  |  |
| Black                                  |                     |                     |                      | •                   |  |  |
| Painted Woodtones <sup>1</sup>         | •                   | •                   |                      |                     |  |  |
| Accents Woodtones <sup>1</sup>         |                     |                     | •                    | •                   |  |  |
| Designer Glass                         |                     |                     | •                    | •                   |  |  |